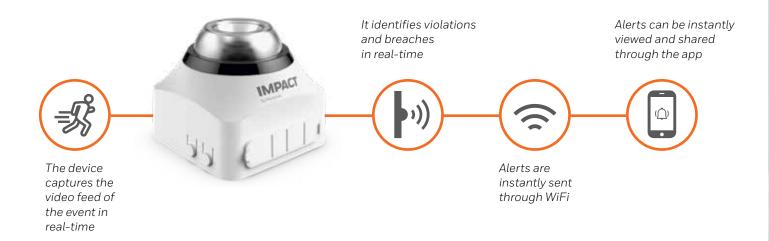

# **HOW IT WORKS**

# Smart surveillance with effective detection

Now you can control your premises from anywhere. Get immediate alerts in case of on-site violations and share the video to enable effective action. Loaded with features adaptable to your needs, the Smart AI Supervision device makes for an accessible and intelligent security system.