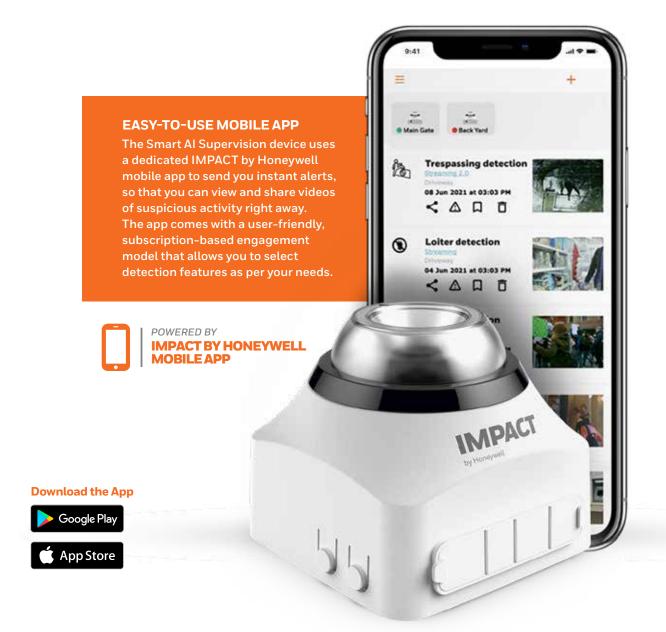

# App controlled

Configure the device and view alerts in real time

Now stay a step ahead of security breaches. Get peace of mind and focus on what's most important - your business.

# Smart surveillance with effective detection

Now you can control your premises from anywhere. Get immediate alerts in case of on-site violations and share the video to enable effective action. Loaded with features adaptable to your needs, the Smart AI Supervision device makes for an accessible and intelligent security system.