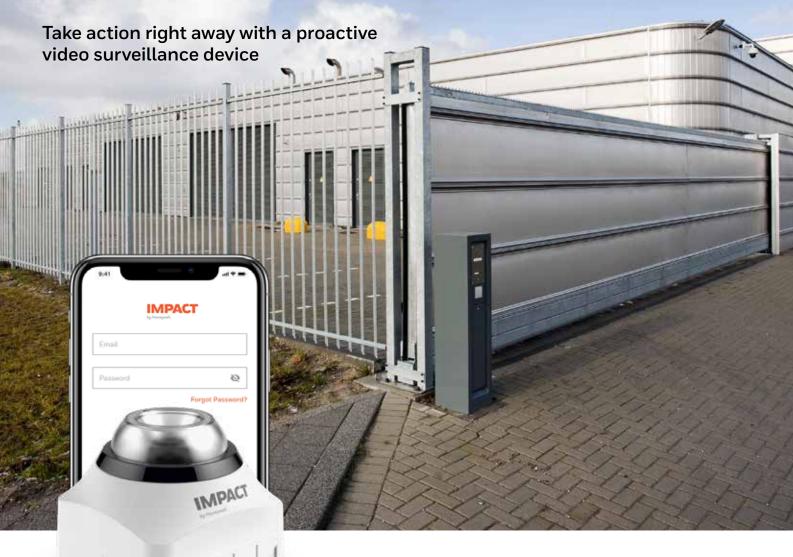

# AN INTELLIGENT SOLUTION FOR ENHANCED SECURITY

Smart Al Supervision

A traditional security system needs heavy investment in manpower and bandwidth. It also comes with latency issues and can only track an event after it has occurred. This makes the system reactive, and very often, it is too late to take action. The Smart AI Supervision device, on the other hand, is cost-effective, prompt and proactive. Powered by edge-based analytics, it provides advanced detection insights and sends instant alerts on your phone, enabling you to take action quickly. Now know where and when security breaches occur. Act immediately.